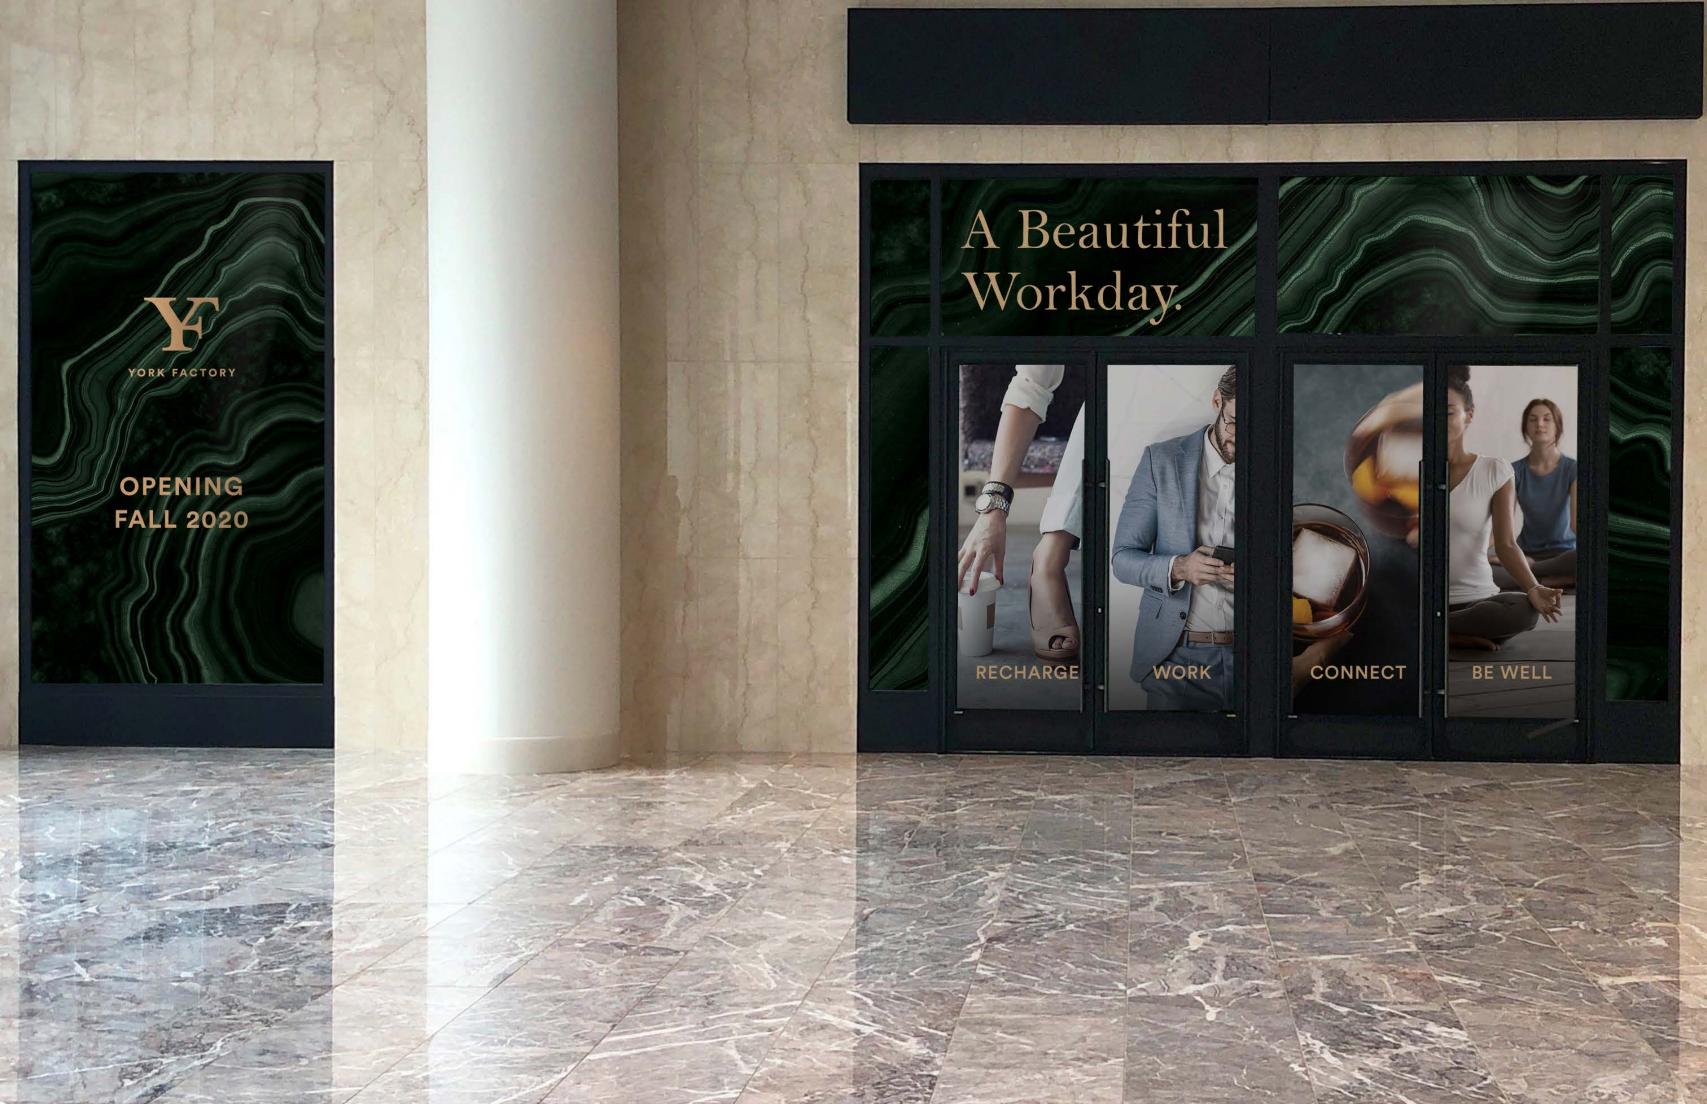

rlines, Bell is less severe than the French models and is now classified as Transitional.

SIZE 60 PT

## Bell Mt Std Semibold

SIZE 48 PT

### Bell Mt Std Semibold

SIZE 34 PT

Bell Mt Std Semibold

SIZE 24 PT

Bell Mt Std Semibold

SIZE 18 PT

Bell Mt Std Semibold

# Stationery

6.01 / BUSINESS CARD RENDERING

6.02 / BUSINESS CARD SPECS

6.03 / LETTERHEAD









P: 646.689.4165

E: David@york-factory.com

WWW.YORK-FACTORY.COM

6.02 / STATIONERY

### Business Card Specs

Dimension: 3.5 x 2 in

Paper Weight: 32pt

Printing: CMYK with Gold Foil & Embossed







A Beautiful Workday.

Brookfield Place 250 Vesey St, New York, NY 10281 Get in Touch info@york-factory.com www.york-factory.com





### Email Signature





# Window Graphics

8.01 / OPTION 1

8.02 / OPTION 2

8.03 / OPTION 3