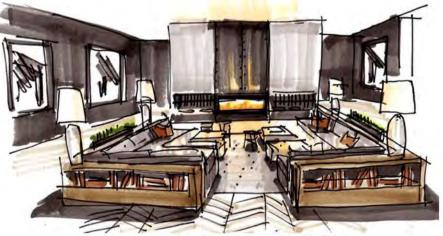

upstairs to crush the day at your desk and meetings

1:00 PM: Back to York Factory to pick up your sweetgreen salad. Oh! Have the concierge make you a dinner reservation while you're here.... Carbone?

**1:15 PM:** Hearthside virtual visit with your wellness coach, multitasking as usual...

**5:30 PM:** You've crushed this day. Time for an exhale with an amazing Yoga class at York Factory.

**7:00 PM:** A well-deserved cocktail while you pick up your amazon prime and Hello Fresh box that's been waiting for you.

Another day in the big city complete and great news, your corporate workday never looked so good.



## Moodboard

2.01 / COLOR INSPIRATION

2.02 / BHDM RENDERINGS

#### 2.01 / MOODBOARD

### **Color Inspiration**











2.02 / MOODBOARD

## **BHDM** Renderings





















# The Logo

- 3.01 / PRIMARY LOGO
- 3.02 / LOGO VARIATIONS & MISUSE
- 3.03 / CLEARSPACE & MINIMUM SIZE



YORK FACTORY



YORK FACTORY

3.01 / LOGO

### Primary Logo



#### THE YORK FACTORY LOGO

The York Factory logo is inspired from the original York Factory.

The Y and F letterforms are a combination of Mrs. Eaves Bold font
(based on their condensed letterforms). The York Factory wordmark
is in the Circular Font from the branding style guide.

#### **BRANDMARK**

The York Factory brandmark can be used on it's own.

3.02 / LOGO

### Logo Variations & Misuse

**COLOR VARIATIONS** 









**MISUSE** 



Do not scale disporportionately.



Do not scale disporportionately.



Do not scale elements individually.



Do not combine colors.



Do not use unapproved colors.



Be careful