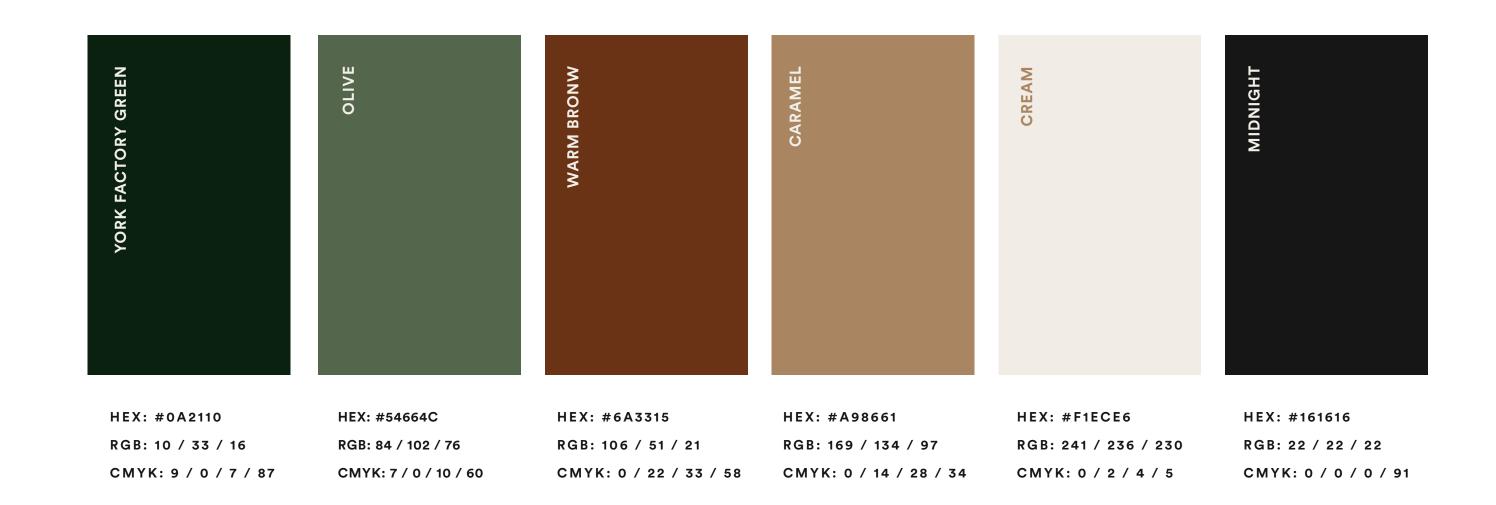

## Color Palette

#### Palette

The palette uses the green from the original York Factory sign as inspiration for the base of the branding. Bringing in rich colors such as olive, caramel, black and brown creates a warm dark and earthy aesthetic.

4.02 / COLOR PALETTE