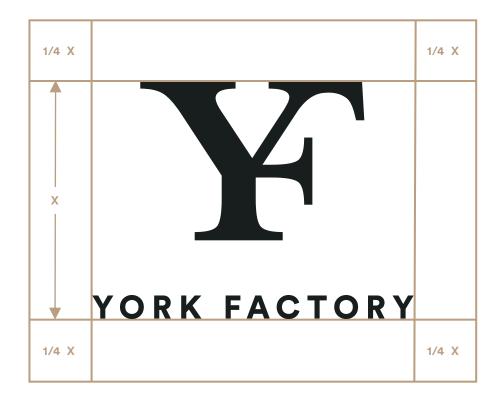

#### **CLEARSPACE**

Maintaining an appropirate amount of clear space around our logo creates a positive impression and impact. Therefore, a minimum amount of clear space must always surround the York Factory logo, in order to seperate it from other elements such as headlines, text or imagery.

#### MINIMUM SIZING

For clarity and legibility, the full lockup should be sized no smaller than 120px wide at 72ppi for screen or .5inches wide for print use.