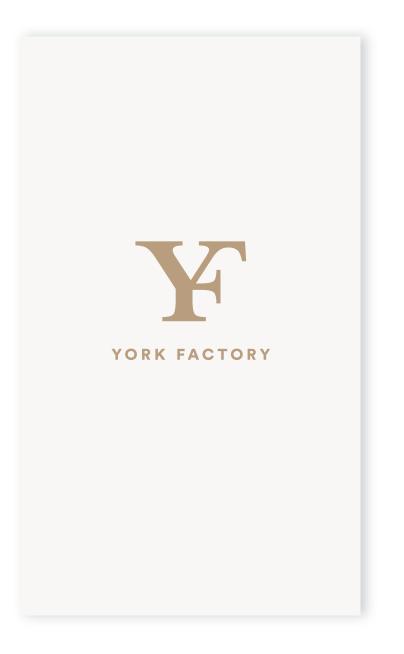

### Primary Logo

#### THE YORK FACTORY LOGO

The York Factory logo is inspired from the original York Factory.

The Y and F letterforms are a combination of Mrs. Eaves Bold font
(based on their condensed letterforms). The York Factory wordmark
is in the Circular Font from the branding style guide.