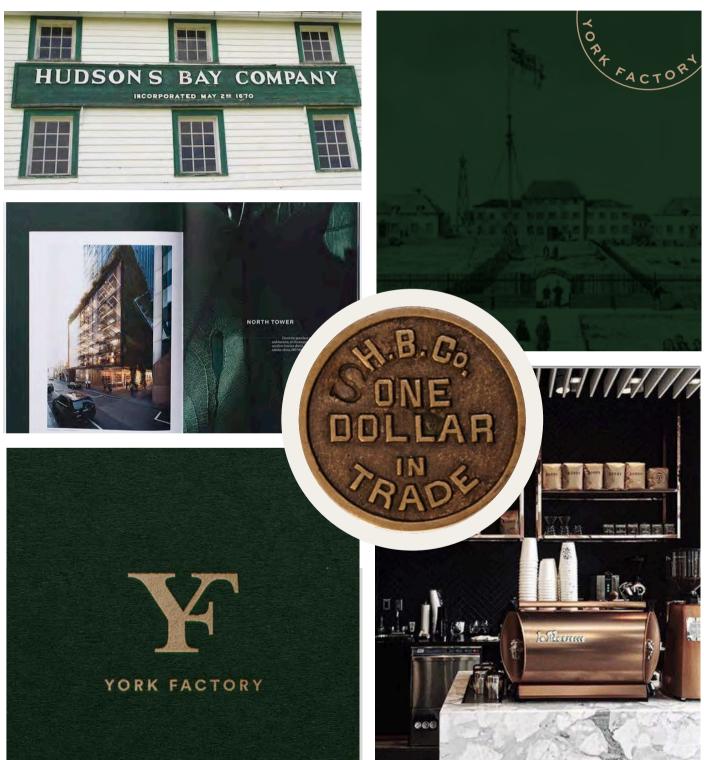

#### HUDSON'S BAY COMPANY

Hudson's Bay Company is a 350 year old heritage brand. Over the years, we have evolved from trading to fashion and are now innovating once again to create workspace amenities with a hospitality-forward approach.

York Factory was a settlement and Hudson's Bay Company (HBC) factory (trading post) located on the southwestern shore of Hudson Bay in northeastern Manitoba, Canada, at the mouth of the Hayes River.

York Factory was one of the first fur-trading posts established by the HBC, built in 1684 and used in that business for more than 270 years.

#### THE YORK FACTORY LOGO

The York Factory logo is inspired from the original York Factory.

The Y and F letterforms are a combination of Mrs. Eaves Bold font
(based on their condensed letterforms). The York Factory wordmark
is in the Circular Font from the branding style guide.

#### Palette

The palette uses the green from the original York Factory sign as inspiration for the base of the branding. Bringing in rich colors such as olive, caramel, black and brown creates a warm dark and earthy aesthetic.