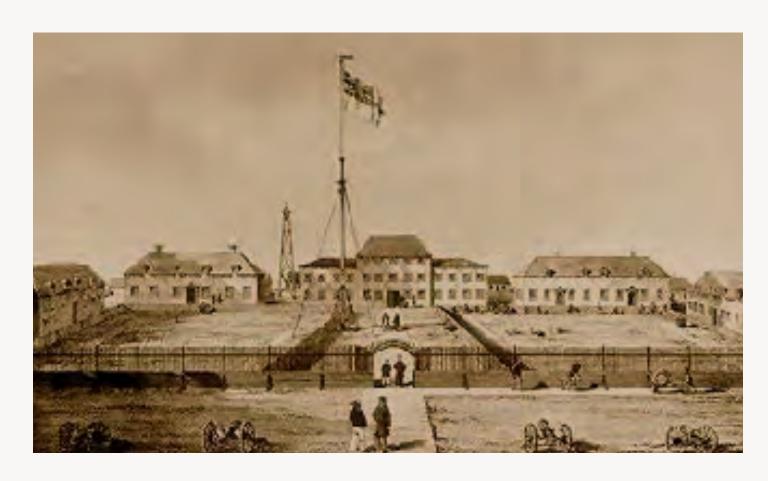

York Factory was a settlement and Hudson's Bay Company (HBC) factory (trading post) located on the southwestern shore of Hudson Bay in northeastern Manitoba, Canada, at the mouth of the Hayes River.

York Factory was one of the first fur-trading posts established by the HBC, built in 1684 and used in that business for more than 270 years.

Like the settlement from the past, the modern York Factory will be a place to live, work and socialize.

1.03 / BRAND VOICE