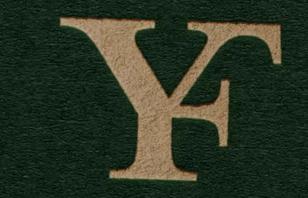

York Factory was a settlement and Hudson's Bay Company (HBC) factory (trading post) located on the southwestern shore of Hudson Bay in northeastern Manitoba, Canada, at the mouth of the Hayes River.

York Factory was one of the first fur-trading posts established by the HBC, built in 1684 and used in that business for more than 270 years.

#### THE YORK FACTORY LOGO

The York Factory logo is inspired from the original York Factory.

The Y and F letterforms are a combination of Mrs. Eaves Bold font
(based on their condensed letterforms). The York Factory wordmark
is in the Circular Font from the branding style guide.