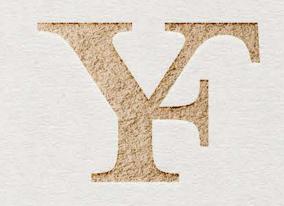

York Factory was a settlement and Hudson's Bay Company (HBC) factory (trading post) located on the southwestern shore of Hudson Bay in northeastern Manitoba, Canada, at the mouth of the Hayes River.

York Factory was one of the first fur-trading posts established by the HBC, built in 1684 and used in that business for more than 270 years.

#### THE YORK FACTORY LOGO

The York Factory logo is inspired from the original York Factory.

The Y and F letterforms are a combination of Mrs. Eaves Bold font
(based on their condensed letterforms). The York Factory wordmark
is in the Circular Font from the branding style guide.