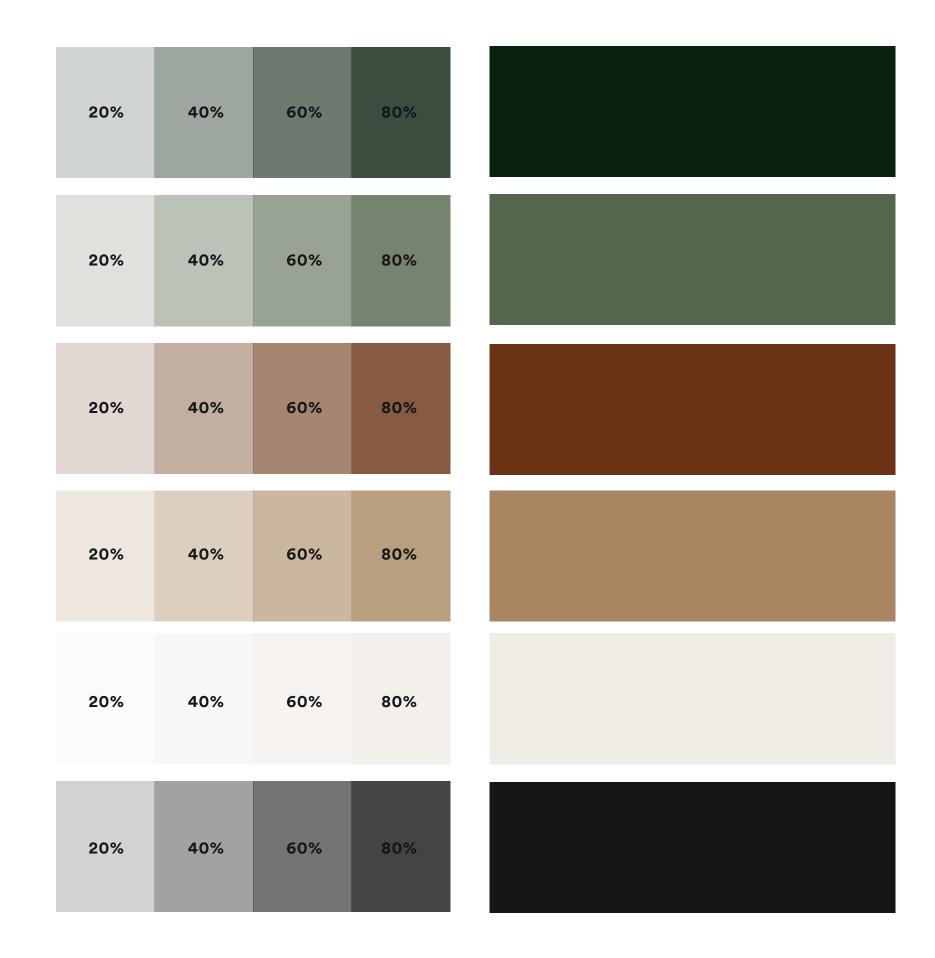

issues.

3.03 / LOGO

#### Clearspace / Minimum Size





#### **CLEARSPACE**

Maintaining an appropirate amount of clear space around our logo creates a positive impression and impact. Therefore, a minimum amount of clear space must always surround the York Factory logo, in order to seperate it from other elements such as headlines, text or imagery.

#### MINIMUM SIZING

For clarity and legibility, the full lockup should be sized no smaller than 120px wide at 72ppi for screen or .5inches wide for print use.



## Color Palette

#### Palette

The palette uses the green from the original York Factory sign as inspiration for the base of the branding. Bringing in rich colors such as olive, caramel, black and brown creates a warm dark and earthy aesthetic.



4.02 / COLOR PALETTE

#### Tints



# Typography

5.01 / CIRCULAR FONT

5.02 / CIRCULAR SIZE

5.03 / BELL MT STD FONT

5.04 / BELL MT STD SIZE

#### Circular Font

## Circular

## ABCDEFGHIJKLMNOPQRSTUVWXYZ abcdefghijklmnopqrstuvwxyz 0123456789!#&%\*+,-?@

Circular Light

Circular Book

Circular Medium

Circular Bold

**Circular Black** 

5.02 / TYPOGRAPHY

#### Circular Size

Circular is a geometric sans-serif typeface created by Swiss designer Laurenz Brunner and released through Lineto in 2013. Although the design is based primarily off geometric forms, Circular has quirks that give it a lot of warmth. I think the design of the lowercase t is very distinctive and makes Circular easy to identify compared to other geometric sans-serifs.

SIZE 60 PT

## Circular Medium

SIZE 48 PT

## Circular Medium

SIZE 34 PT

#### Circ