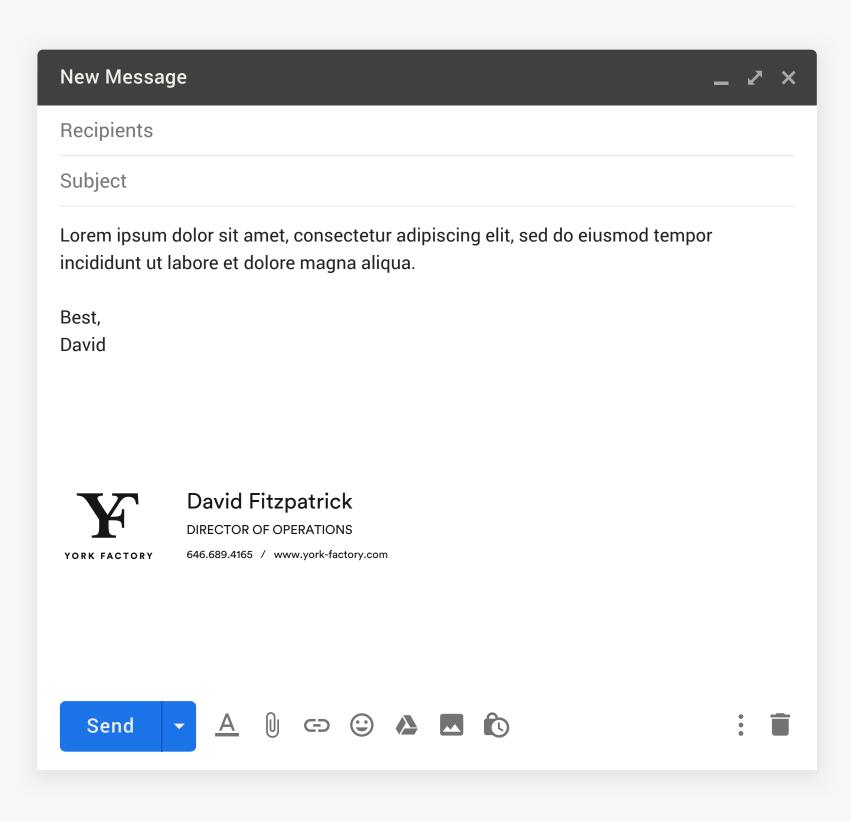

ired by French punchcutters of the time, with a vertical stress and fine hairlines, Bell is less severe than the French models and is now classified as Transitional.

SIZE 60 PT

## Bell Mt Std Semibold

SIZE 48 PT

### Bell Mt Std Semibold

SIZE 34 PT

Bell Mt Std Semibold

SIZE 24 PT

Bell Mt Std Semibold

SIZE 18 PT

Bell Mt Std Semibold

# Stationery

6.01 / BUSINESS CARD RENDERING

6.02 / BUSINESS CARD SPECS

6.03 / LETTERHEAD









P: 646.689.4165

E: David@york-factory.com

WWW.YORK-FACTORY.COM

6.02 / STATIONERY

### Business Card Specs

Dimension: 3.5 x 2 in

Paper Weight: 32pt

Printing: CMYK with Gold Foil & Embossed







A Beautiful Workday.

Brookfield Place 250 Vesey St, New York, NY 10281 Get in Touch info@york-factory.com www.york-factory.com





### Email Signature





# Window Graphics

8.01 / OPTION 1

8.02 / OPTION 2

8.03 / OPTION 3